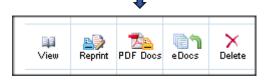

# Tax-Exempt Finance Rider

The Tax-Exempt Rider will be made available to the lender to generate after the pre-closing review and approval as been completed by HTS.

Click the "PDF Docs" icon for the respective loan.