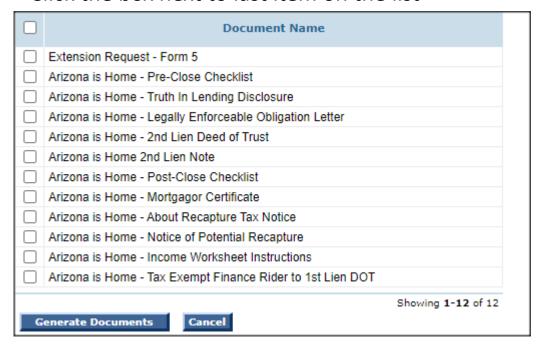

#### Click the box next to last item on the list

The click the "Generate Documents" Button